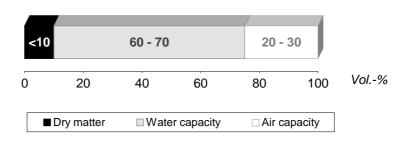

## **★** easy growing

### Klasmann TS 4

coarse

Composition: Rec. 604



Structure:

coarse (0 - 45 mm)

#### **Chemical data:**

#### **Nutrients added:**

| pH value (H <sub>2</sub> O, v/v 1:2.5): | 6.0 | Nitrogen (mg N/I):                 | 140 |
|-----------------------------------------|-----|------------------------------------|-----|
|                                         |     | Phosphorus (mg $P_2O_5/I$ ):       | 160 |
| Fertilizer level (g/l):                 | 1.0 | Potassium (mg K <sub>2</sub> O/I): | 180 |
|                                         |     | Magnesium (mg Mg/l):               | 100 |

+ all necessary trace elements Iron added as EDTA chelate

#### **Physical data:**

(acc. EN 13 041)



# Pot size:

#### **Additional comments:**

Potting substrate with long-term structure stability and little shrinkage due to fractionated white sod peat. Also available with clay granules as rec.no. 335. Wetting agent included

#### Plants:

Ornamental plants Green plants

Variation limits according guidelines of the quality assurance association Growing Media for Plant cultivation RAL.

All product information which we provide has been prepared by us to our best knowledge and belief. Our information documents therefore make no claim to completeness and correctness. In particular, we reserve the right to make changes. All application and usage recommendations from us must be understood as non-binding guidelines and must be adjusted to meet local circumstances and code of practise. Please