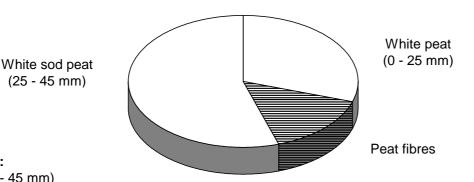

### Klasmann TS 4

coarse

Composition: Rec. 604

Structure:

coarse (0 - 45 mm)

#### **Additional comments:**

Potting substrate with long-term structure stability and little shrinkage due to fractionated white sod peat. Also available with clay granules as rec.no. 335. Wetting agent included